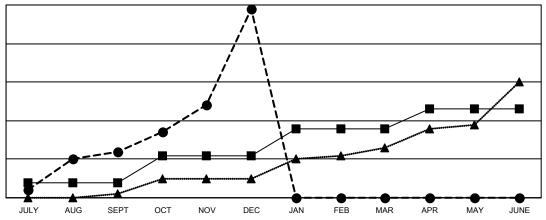

## GOALS AND ACTUAL NEW CLUBS CUMULATIVE

- ■ CURRENT YEAR GOALS FOR NEW CLUBS
- CURRENT YEAR ACTUAL NEW CLUBS
- ▲ LAST YEAR ACTUAL NEW CLUBS