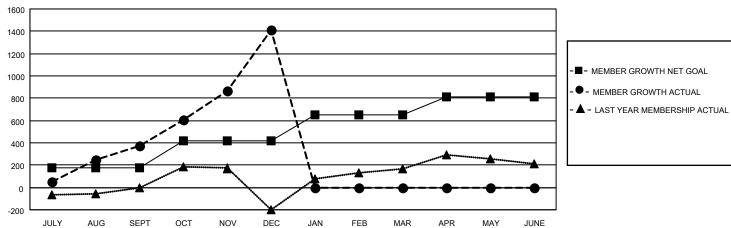

## Multiple District 404

Results as of: 12/31/2020

**LOCATION: NIGERIA** 

| Clubs                 |               |           |               | Members               |                           |                         |                                                    |  |
|-----------------------|---------------|-----------|---------------|-----------------------|---------------------------|-------------------------|----------------------------------------------------|--|
| RESULTS FOR 2020-2021 |               |           |               | RESULTS FOR 2020-2021 |                           |                         |                                                    |  |
| QUARTER               | NEW CLUB GOAL | NEW CLUBS | DROPPED CLUBS | QUARTER <sup>A</sup>  | MEMBER GROWTH NET<br>GOAL | MEMBER GROWTH<br>ACTUAL | DROPPED<br>MEMBERS ACTUAL<br>(including transfers) |  |
| JULY/AUG/SEPT         | 4             | 12        | 1             | JULY/AUG/SEP          | o <sub>T</sub> 180        | 699                     | 289                                                |  |
| OCT/NOV/DEC           | 7             | 37        | 0             | OCT/NOV/DEC           | 235                       | 1,787                   | 722                                                |  |
| JAN/FEB/MAR           | 7             | 0         | 0             | JAN/FEB/MAR           | 235                       | 0                       | 0                                                  |  |
| APR/MAY/JUNE          | 5             | 0         | 0             | APR/MAY/JUNE          | 160                       | 0                       | 0                                                  |  |

## GOALS AND ACTUAL MEMBERS CUMULATIVE

| DROPPED CLUBS: 1           |       | 262 CLUBS OF 368 ADDED 1 OR MORE | GENDER DISTRIBUTION             |                |     |
|----------------------------|-------|----------------------------------|---------------------------------|----------------|-----|
|                            |       | NEW MEMBERS                      | MALE                            | 5,196 (57.91%) |     |
| 2                          |       |                                  | FEMALE                          | 3,776 (42.09%) |     |
| DROPPED MEMBERS            |       |                                  |                                 | , ,            |     |
| DECEASED                   | 27    | CLICK HERE FOR CUMULATIVE        | TOTAL FAMILY UNIT MEMBERS       |                | 822 |
| CLUB CANCELLED 0 OTHER 983 |       | MEMBERSHIP DATA                  |                                 |                |     |
|                            |       |                                  | FAMILY MEMBERS PAYING HALF DUES |                | 474 |
| TOTAL                      | 1,010 |                                  | 5525                            |                |     |